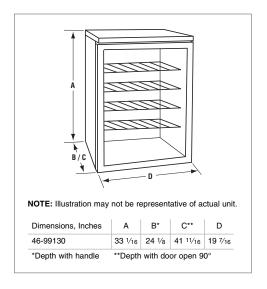

## 46-99130 - Stainless

- 38 bottle capacity (3.8 cu. ft.)
- Dual zone operation with independent electronic thermostats
- 6 black wood storage racks with stainless steel trim
- Dual interior lights, blue LED
- Door lock
- 2 humidors included
- · Tempered glass door with stainless steel trim
- Reversible door hinge
- Free-standing design
- 19 <sup>7</sup>/<sub>16</sub>" W x 33 <sup>1</sup>/<sub>16</sub>" H x 24 <sup>1</sup>/<sub>8</sub>" D